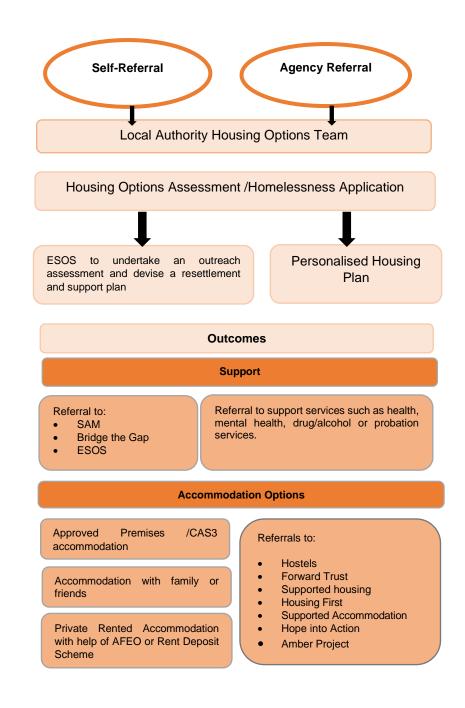

## **Contact Details**

Housing Services 01372 732000 / housing@epsom-ewell.gov.uk

Duty to Refer dutytorefer@epsom-ewell.gov.uk

ALERT - https://live.housingjigsaw.co.uk/alert/duty-to-refer

| Pathway Plan for ex–offenders & people leaving Prison |                                                                                                                                                                                                                                                                |                                                                                                                                                                                                                                                                                                                                                                                                                                       |                                                                                                                                                                                                                                                                                                                                                                                                          |                                                                                                                                                                                                                                                                                                                                                                                                                                                                                                                                                                                                                                                                                                                                                                 |
|-------------------------------------------------------|----------------------------------------------------------------------------------------------------------------------------------------------------------------------------------------------------------------------------------------------------------------|---------------------------------------------------------------------------------------------------------------------------------------------------------------------------------------------------------------------------------------------------------------------------------------------------------------------------------------------------------------------------------------------------------------------------------------|----------------------------------------------------------------------------------------------------------------------------------------------------------------------------------------------------------------------------------------------------------------------------------------------------------------------------------------------------------------------------------------------------------|-----------------------------------------------------------------------------------------------------------------------------------------------------------------------------------------------------------------------------------------------------------------------------------------------------------------------------------------------------------------------------------------------------------------------------------------------------------------------------------------------------------------------------------------------------------------------------------------------------------------------------------------------------------------------------------------------------------------------------------------------------------------|
|                                                       | Referral                                                                                                                                                                                                                                                       | Assessments                                                                                                                                                                                                                                                                                                                                                                                                                           | Personal Housing Plan (PHP)                                                                                                                                                                                                                                                                                                                                                                              | Outcomes                                                                                                                                                                                                                                                                                                                                                                                                                                                                                                                                                                                                                                                                                                                                                        |
| Activities                                            | A person who is homeless or<br>threatened with homelessness may<br>self-refer or be referred through<br>another statutory service or advice<br>agency.                                                                                                         | Housing Options Assessment<br>/Homelessness Application<br>Housing Options Officer will undertake<br>a full housing options assessment of the<br>person's housing and support needs<br>and a personalised housing plan will be<br>completed. Housing Services will<br>complete their homeless investigations<br>as required.<br>Assessment to establish if there is a<br>reason to believe whether the person is<br>in priority need. | The Personalised Housing Plan will set<br>out the actions or tasks to be taken by<br>you and the Council to help find<br>alternative accommodation                                                                                                                                                                                                                                                       | Approved Premises<br>CAS 3 Accommodation/Interim<br>Accommodation<br>Support to find private rented<br>accommodation with Accommodation for<br>Ex-Offenders funds/ Council's Rent<br>Deposit Scheme.<br>Accommodation with family or friends<br>Referrals to:<br>9 Hostels<br>9 Forward Trust<br>9 Supported housing<br>9 Housing First Accommodation<br>10 Hope into Action<br>10 Amber Proiect<br>Referral to support services such as<br>health, mental health, drug/alcohol or<br>probation services.<br>For those with multiple and complex needs<br>referral to Surrey Adults Matter (SAM) &<br>Bridge the Gap or ESOS.<br>Person to be supported to complete<br>Housing Needs Register application to be<br>considered for social housing in the future. |
| Who is Involved                                       | <ul> <li>Self-Referral</li> <li>Duty to Refer/ALERT</li> <li>Surrey &amp; Sussex Probation</li> <li>Prisons</li> <li>Integrated Offender Management<br/>Team (IOM)</li> <li>Police</li> <li>MAPPA/MARAC</li> <li>DWP</li> <li>Churches/Faith groups</li> </ul> | <ul> <li>Homeless Person</li> <li>Housing Options Team</li> <li>Surrey &amp; Sussex<br/>Probation</li> <li>Relevant Support<br/>agencies</li> </ul>                                                                                                                                                                                                                                                                                   | <ul> <li>Homeless Person</li> <li>Housing Options Team/ Housing Needs Team/ Rent Deposit Officer</li> <li>ESOS</li> <li>Surrey &amp; Sussex Probation</li> <li>SAM/Bridge the Gap</li> <li>Forward Trust/Amber/Hope into Action/ Support Accommodation Providers</li> <li>DWP/ETHOS</li> <li>Mental Health/Drug &amp; Alcohol/ Probation services</li> <li>Parashoot Floating Support Service</li> </ul> |                                                                                                                                                                                                                                                                                                                                                                                                                                                                                                                                                                                                                                                                                                                                                                 |